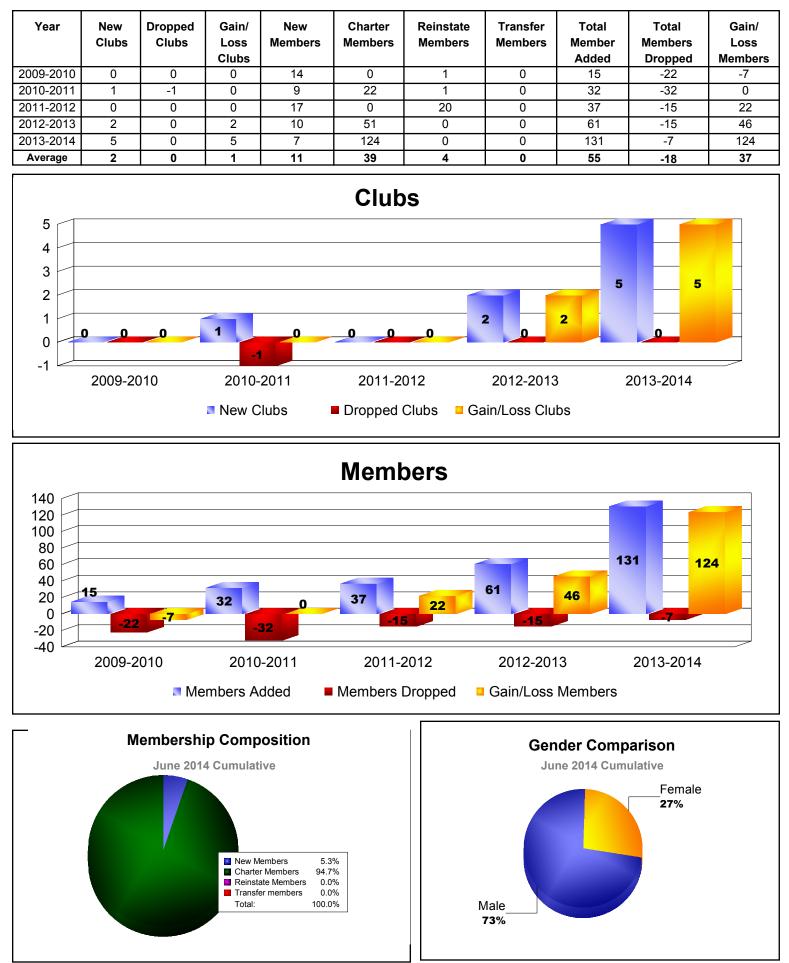

| 48                   | 5                   | 250                      | -319                        | -68                      |
| Clubs                                                 |              |                  |                        |                |                    |                      |                     |                          |                             |                          |
| $\begin{array}{c ccccccccccccccccccccccccccccccccccc$ |              |                  |                        |                |                    |                      |                     |                          |                             |                          |









-12 -16

## **District 411 A SEYCHELLES**



12:30:54PM

## **District 411 A ETHIOPIA**