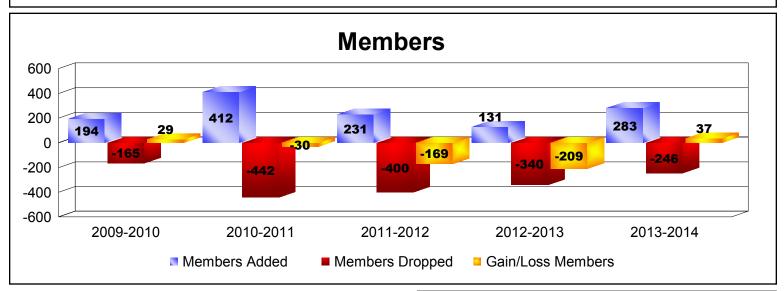

## **District 411 A KENYA AFRICA**

| Year                                                  | New<br>Clubs | Dropped<br>Clubs | Gain/<br>Loss<br>Clubs | New<br>Members | Charter<br>Members | Reinstate<br>Members | Transfer<br>Members | Total<br>Member<br>Added | Total<br>Members<br>Dropped | Gain/<br>Loss<br>Members |
|-------------------------------------------------------|--------------|------------------|------------------------|----------------|--------------------|----------------------|---------------------|--------------------------|-----------------------------|--------------------------|
| 2009-2010                                             | 4            | -4               | 0                      | 95             | 79                 | 18                   | 2                   | 194                      | -165                        | 29                       |
| 2010-2011                                             | 5            | -13              | -8                     | 180            | 132                | 95                   | 5                   | 412                      | -442                        | -30                      |
| 2011-2012                                             | 2            | -9               | -7                     | 134            | 44                 | 50                   | 3                   | 231                      | -400                        | -169                     |
| 2012-2013                                             | 0            | -10              | -10                    | 85             | 0                  | 42                   | 4                   | 131                      | -340                        | -209                     |
| 2013-2014                                             | 3            | -7               | -4                     | 162            | 75                 | 35                   | 11                  | 283                      | -246                        | 37                       |
| Average                                               | 3            | -9               | -6                     | 131            | 66                 | 48                   | 5                   | 250                      | -319                        | -68                      |
| Clubs                                                 |              |                  |                        |                |                    |                      |                     |                          |                             |                          |
| $\begin{array}{c ccccccccccccccccccccccccccccccccccc$ |              |                  |                        |                |                    |                      |                     |                          |                             |                          |