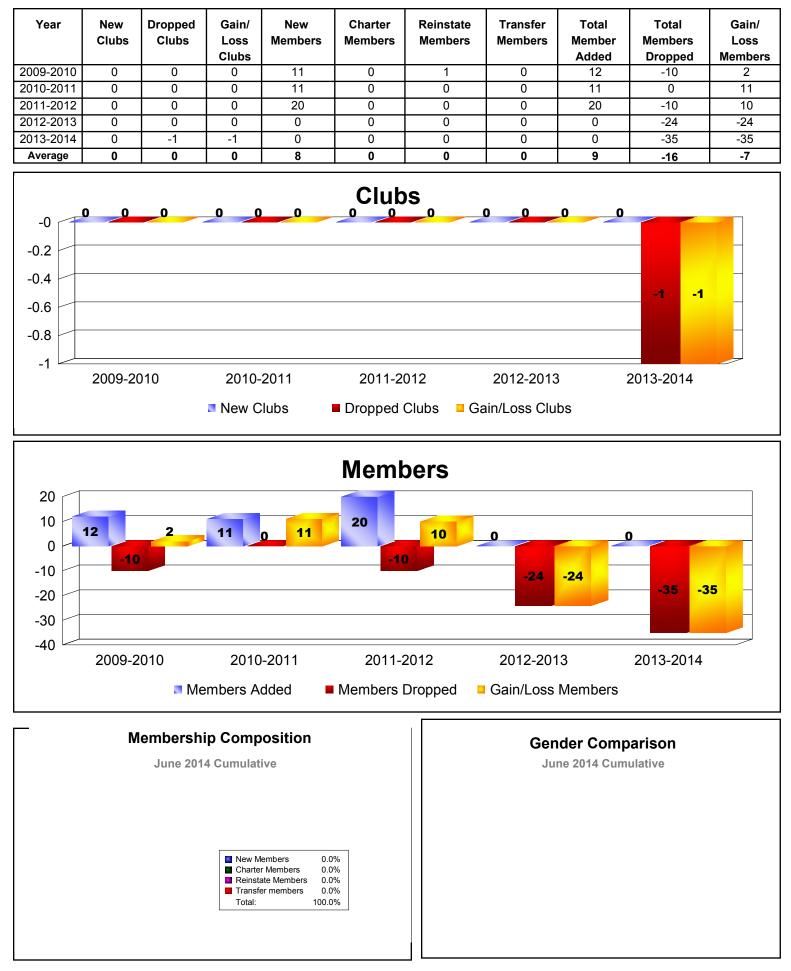

| 131            | 66                 | 48                   | 5                   | 250                      | -319                        | -68                      |
| Clubs                                                 |              |                  |                        |                |                    |                      |                     |                          |                             |                          |
| $\begin{array}{c ccccccccccccccccccccccccccccccccccc$ |              |                  |                        |                |                    |                      |                     |                          |                             |                          |









-12 -16

## **District 411 A SEYCHELLES**



12:30:54PM

## **District 411 A ETHIOPIA**